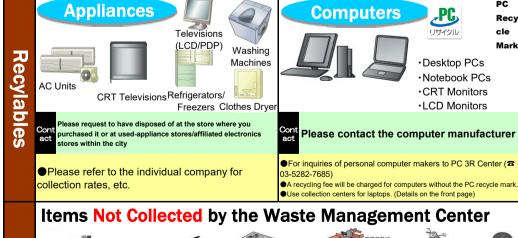

## Disposal of items the city does NOT collect (Recyclables, Medical, and Others)

Take care of old fire extinguishers. Have yours regularly inspected and recycle it after its service life

 For inquiries, please call the Center for Fire Extinguisher Recycling. **2**03-5829-6773)

### **Two Wheelers** Please dispose of domestic two wheelers through the "Two Wheeler Recycle

Two wheeler waste collection agencies (Those participating in Two Wheeler Recycle System)

System". This service is free

●Please call the Two Wheeler Recycle Call Center about collection agencies. **(25**050-3000-0727)

D Dehumidifier

(dismantled), Building materials, surfboards, auto parts, jacks, submersible pumps, septic tank blowers, sofas with springs, springs Mattresses, fireproof safes, iron

PC

Recy

Mark

cle

To prevent accidents, do not throw needles out at garbage stations.

Bring them to your health care provider or pharmacy. ●Place in specialized

Please contact the distributor or a city-approved collection company for disposal.