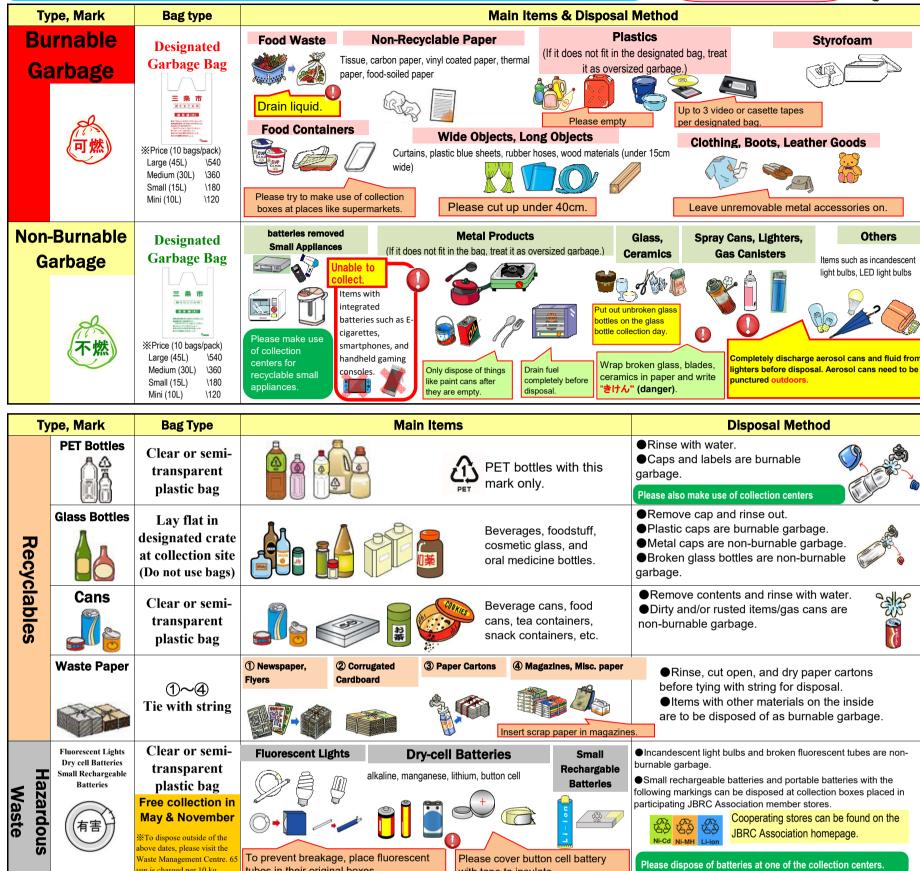

Household

# Garbage Separation & Disposal Methods

Please separate and put garbage out by 8 a.m. on the designated collection day. Garbage can only be put out at the designated garbage station.

Flip over for Oversized Garbage Disposal!