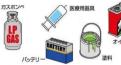

## Disposal of items the city does NOT collect (Recyclables, Medical, and Others)

Take care of old fire extinguishers. Have yours regularly inspected and recycle it after its service life

 For inquiries, please call the Center for Fire Extinguisher Recycling. **2**03-5829-6773)

PC

Recy

Mark

cle

To prevent accidents, do not throw needles out at garbage stations.

Bring them to your health care provider or pharmacy. ●Place in specialized

Please contact the distributor or a city-approved collection company for disposal.

Contact information can be found on the city's website.

There are many other products not listed here that are not collected.